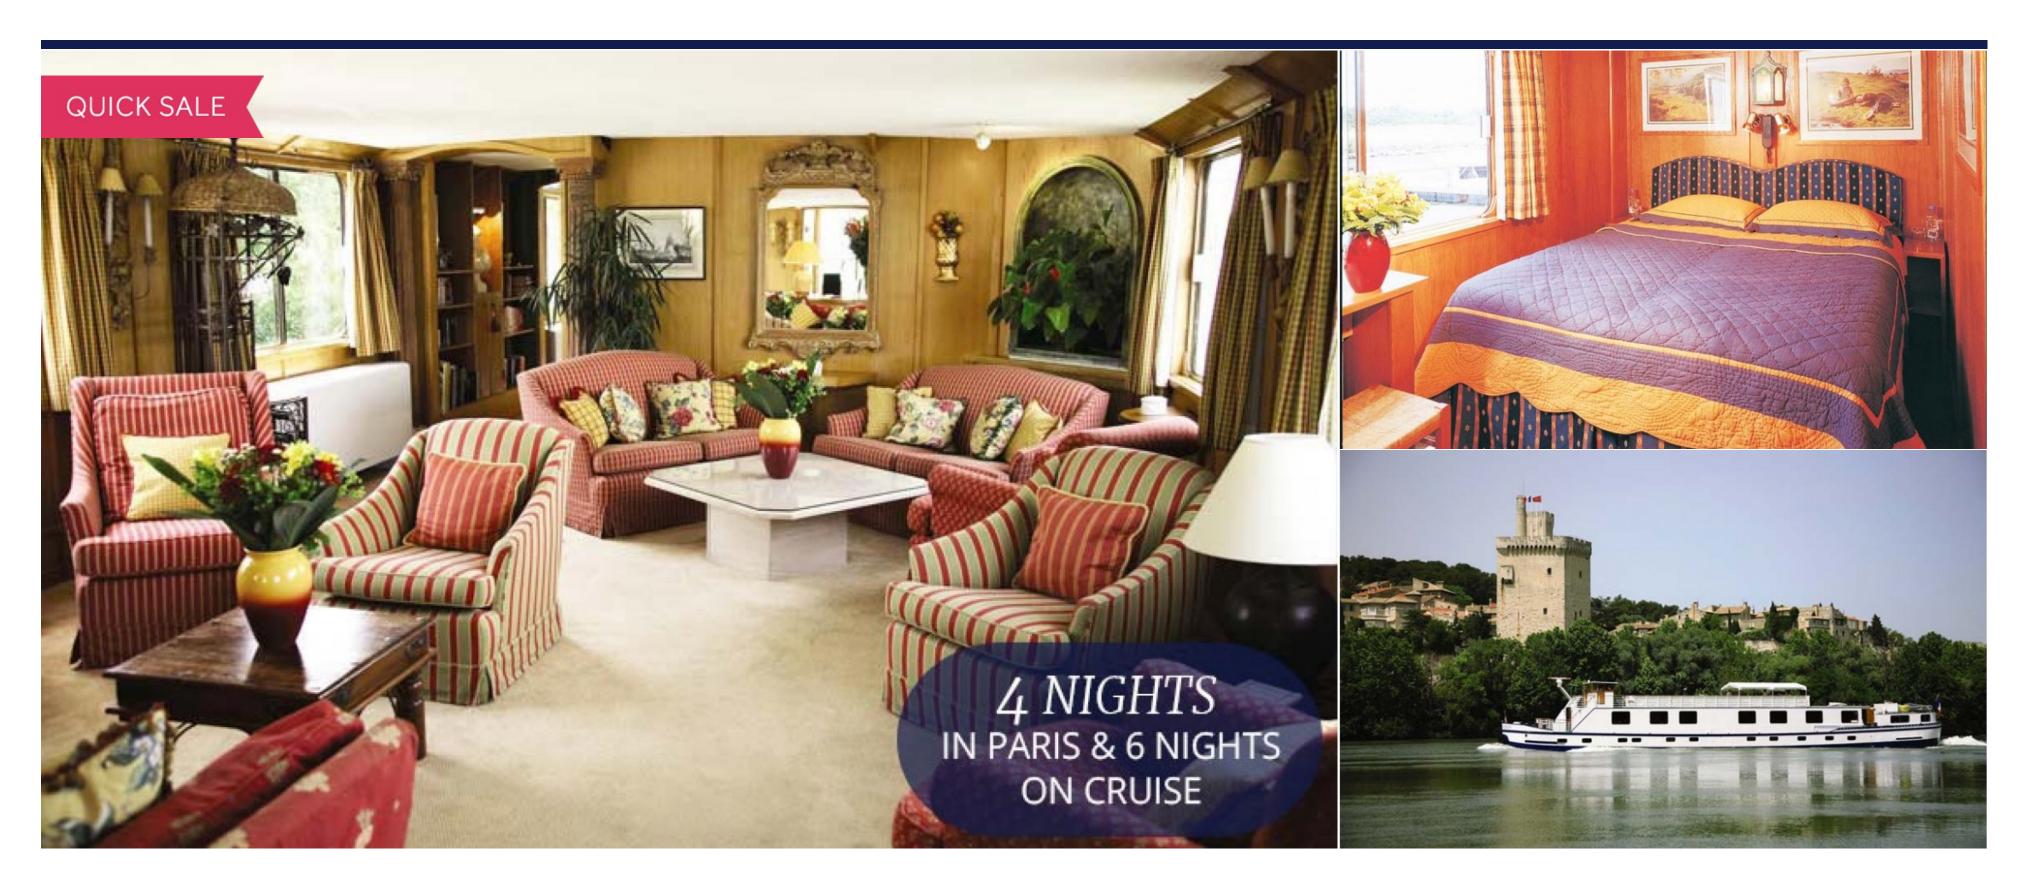

## BELMOND NAPOLEON & PARIS 10-NIGHT PACKAGE

Includes: Transfers + + Accommodation + + Cruises + + Tours

### INCLUDED IN THE PACKAGE

Stay at Shangri-La Hotel and Pont Royal, two of the most luxurious hotels in Paris and enjoy a 6-night cruise in Provence on board Belmond Napoleon. This package includes:

- Upon arrival, private transfer from CDG airport/ train station to your hotel.
- 2-night accommodation at Shangri-La 5\* in a superior room
- Daily buffet breakfast in Paris
- 1 SIM card 120 minutes, 1GB, 1000 texts per couple
- 2-day museum pass
- FTC bonus pack including crumpled city map, 1 hour Seine cruise ticket, 10% discount at Galeries Lafayette
- Fashion show at Galeries Lafayette
- Transfer from Paris to your barge
- 6-night cruise aboard the all-inclusive, 5\* barge, Napoleon in Provence
- All meals included daily in Provence, featuring gourmet food and wines
- Daily excursions included to visit Provence
- Transfer from your barge to Paris
- 2-night accommodation at Pont Royal hotel 5\* in a classic room
- Dail buffet breakfast in Paris
- Upon departure, private transfer from your hotel to CDG airport/ train station. Departure Dates:

## BELMOND NAPOLEON & PARIS 10-NIGHT PACKAGE

10 From \$7,650 Per Person

Includes: Includ

## BELMOND NAPOLEON & PARIS 10-NIGHT PACKAGE

10 From \$7,650 Per Person

Includes: Transfers + + Accommodation + + Cruises + + Tours